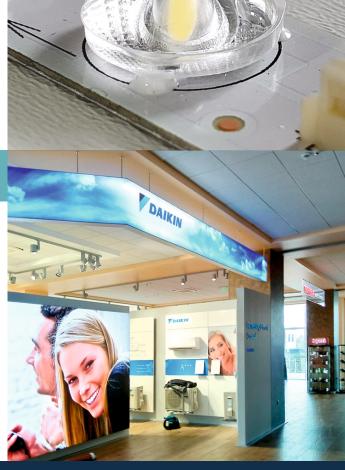

Series 1000 is designed for backlighting of boxes, which allows to achieve uniformity and at the same time brightness. It is suitable for lighting even on systems with a small depth (30 mm), but at the same time without a limit on width and length, unlike the lighting on the edge.

## **ATTENTION TO THE DETAIL**

In the development of Dien LED series 1000 we have used special lenses to achieve uniformity and brightness when working, even with thin frames. The optics are made of high quality PMMA - the polymer with the best optical characteristics and durability. DIEN ELECTRONIC makes precise selection and analysis of the materials used and applies strict quality control of the manufactured products.